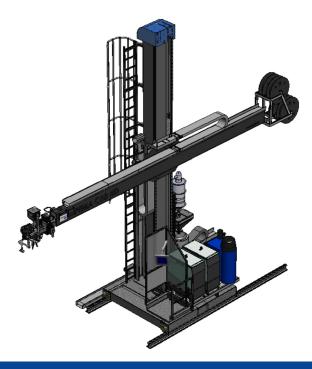

#### PEMA COLUMN&BOOMS

PEMA Column & Booms are designed for high performance and meet the demanding standards of high quality production.

The powerful efficiency is based on the innovative integration with PEMA handling equipment, which all together are controlled by PEMA WeldControl 100 management tool.

- Ideal for hard automation welding solutions
- Flexible, modular construction
- Wide selection of accessories
- Advanced and modern user interface
- Three product families, reach combinations up to 10x10m
- Full integration with all PEMA material handling equipment
- Possible processess to Column & Booms:
- TIG
- GMAW
- SAW (single, twin, tandem and multi-arc)
- Cladding with wire or strip