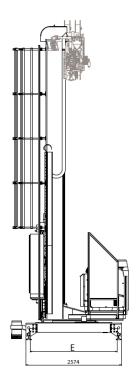

## Technical data

| Vertical reach [A] (mm)           | 1150 - 8150 |
|-----------------------------------|-------------|
| Lifting speed (mm/min)            | 2000        |
| Boom reach from c-c [B] (mm)      | 1250- 8250  |
| Total height [D] (mm)             | 9300        |
| Boom speed (mm/min)               | 200 - 2500  |
| Boom front end loading (kg)       | 250         |
| Boom rear end loading (kg)        | 250         |
| Rail span; inside-inside [E] (mm) | 2350        |
| Column rotation (motorized)       | 360°        |
| Column rotation speed (min/360°)  | 2           |
| Max. turning radius [F] (mm)      | 9500        |
| Rail car speed (mm/min)           | 2500        |
| Total weight (approx.) (kg)       | 9800        |