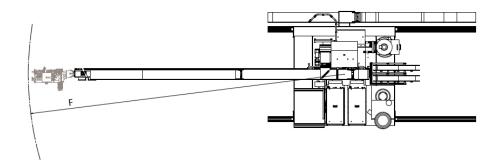

## Technical data

| Vertical reach [A] (mm)           | 1150 - 8150 |
|-----------------------------------|-------------|
| Lifting speed (mm/min)            | 2000        |
| Boom reach from c-c [B] (mm)      | 1250- 8250  |
| Total height [D] (mm)             | 9300        |
| Boom speed (mm/min)               | 200 - 2500  |
| Boom front end loading (kg)       | 250         |
| Boom rear end loading (kg)        | 250         |
| Rail span; inside-inside [E] (mm) | 2350        |
| Column rotation (motorized)       | 360°        |
| Column rotation speed (min/360°)  | 2           |
| Max. turning radius [F] (mm)      | 9500        |
| Rail car speed (mm/min)           | 2500        |
| Total weight (approx.) (kg)       | 9800        |