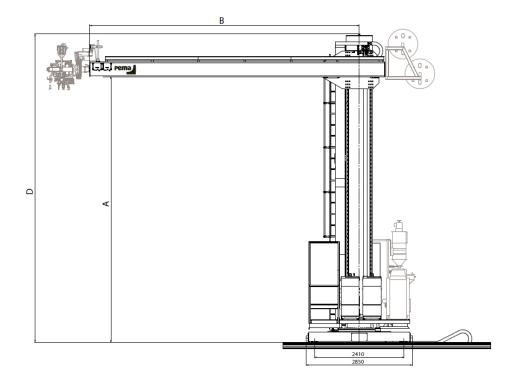

## Technical data

| Vertical reach [A] (mm)           | 1150 - 8150 |
|-----------------------------------|-------------|
| Lifting speed (mm/min)            | 2000        |
| Boom reach from c-c [B] (mm)      | 1250- 8250  |
| Total height [D] (mm)             | 9300        |
| Boom speed (mm/min)               | 200 - 2500  |
| Boom front end loading (kg)       | 250         |
| Boom rear end loading (kg)        | 250         |
| Rail span; inside-inside [E] (mm) | 2350        |
| Column rotation (motorized)       | 360°        |
| Column rotation speed (min/360°)  | 2           |
| Max. turning radius [F] (mm)      | 9500        |
| Rail car speed (mm/min)           | 2500        |
| Total weight (approx.) (kg)       | 9800        |